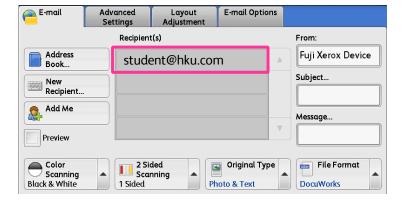

## Quick Tips for Scan to Email

Please place your Staff/Student card on the card reader to login.

2 Select "Email" on MFD.

3 The email address is displayed.

Select Scan features if necessary, Press Start to Scan.

## Quick Tips for Scan to Email

Please place your Staff/Student card on the card reader to login.

2 Select "Email" on MFD.

3 The email address is displayed.

Select Scan features if necessary, Press Start button to Scan.