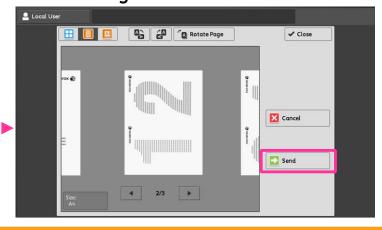

Optional: Select "Change Settings" to change scan options. Press "Save" to save settings and continue.

Optional: Select "Preview" to preview the scanned images. Press "Send" to send.

Optional: Select "Preview" to preview the scanned images. Press "Send" to send.

Prepared by Customer Training Department All Copy Right Reserved by Fuji Xerox (Hong Kong) Limited