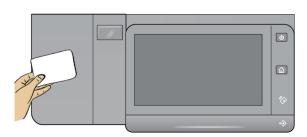

## Quick Tips for Scan to Email

Please place your Staff/Student card on the card reader to login.

2 Select "Email" on MFD.

3 The email address is displayed.

Select Scan features if necessary, Press Start to Scan.

## Quick Tips for Scan to Email

Please place your Staff/Student card on the card reader to login.

2 Select "Email" on MFD.

3 The email address is displayed.

Select Scan features if necessary, Press Start button to Scan.