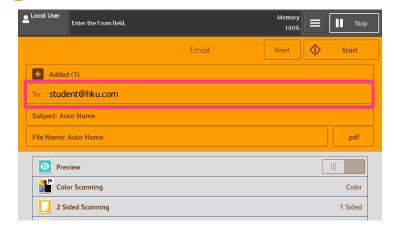

## Quick Tips for Scan to Email

Please place your Staff/Student card on the card reader to login.

2 Select "Email" on MFD.

3 The email address is displayed.

Select Scan features if necessary, Press Start to Scan.

## Quick Tips for Scan to Email

Please place your Staff/Student card on the card reader to login.

2 Select "Email" on MFD.

3 The email address is displayed.

Select Scan features if necessary, Press Start button to Scan.