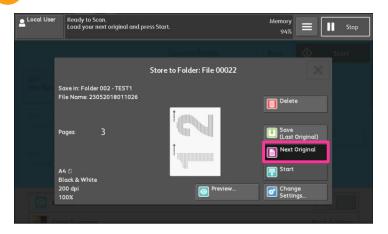

Prepared by Customer Training Department All Copy Right Reserved by Fuji Xerox (Hong Kong) Limited Select "Next Original" for next page.

Press "Send(Last Original)" to finish; Press "Delete" to cancel.

Select "Next Original" for next page.

Press "Send(Last Original)" to finish; Press "Delete" to cancel.

Optional: Select "Change Settings" to change scan options. Press "Save" to save settings and continue.