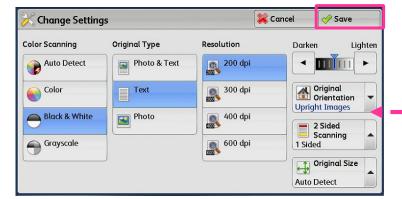

Optional: Select "Change Settings" to change scan options. Press "Save" to save settings and continue.

Optional: Select "Preview" to preview the scanned images. Press "Send" to send.