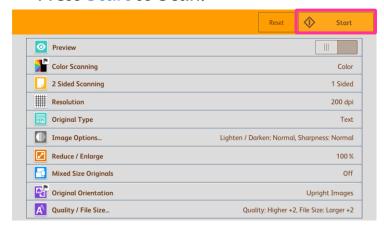

Optional: Select "Change Settings" to change scan options. Press "Save" to save settings and continue.

Optional: Select "Preview" to preview the scanned images. Press "Send" to send.

Optional: Select "Preview" to preview the scanned images. Press "Send" to send.

Prepared by Customer Training Department All Copy Right Reserved by Fuji Xerox (Hong Kong) Limited