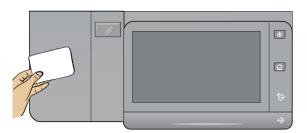

## Quick Tips for Scan to Email

Please place your Staff/Student card on the card reader to login.

2 Select "Email" on MFD.

3 The email address is displayed.

Select Scan features if necessary, Press Start to Scan.

## Quick Tips for Scan to Email

Please place your Staff/Student card on the card reader to login.

2 Select "Email" on MFD.

3 The email address is displayed.

Select Scan features if necessary, Press Start button to Scan.