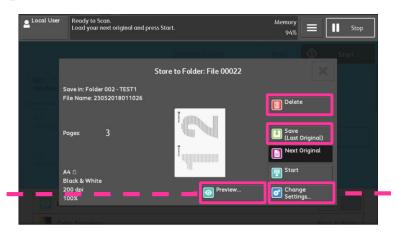

Prepared by Customer Training Department All Copy Right Reserved by Fuji Xerox (Hong Kong) Limited Select "Next Original" for next page.

Press "Send(Last Original)" to finish; Press "Delete" to cancel.

Select "Next Original" for next page.

Press "Send(Last Original)" to finish; Press "Delete" to cancel.

Optional: Select "Change Settings" to change scan options. Press "Save" to save settings and continue.

Optional: Select "Change Settings" to change scan options. Press "Save" to save settings and continue.

Optional: Select "Preview" to preview the scanned images. Press "Send" to send.