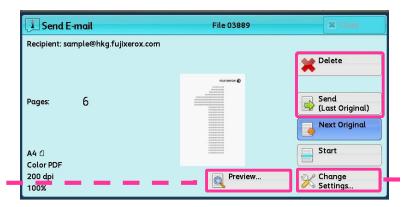

Optional: Select "Change Settings" to change scan options. Press "Save" to save settings and continue.

Optional: Select "Preview" to preview the scanned images. Press "Send" to send.

Optional: Select "Preview" to preview the scanned images. Press "Send" to send.

Prepared by Customer Training Department All Copy Right Reserved by Fuji Xerox (Hong Kong) Limited