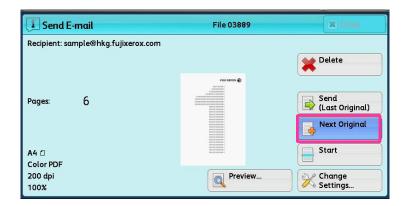

Prepared by Customer Training Department All Copy Right Reserved by Fuji Xerox (Hong Kong) Limited Select "Next Original" for next page.

Press "Send(Last Original)" to finish; Press "Delete" to cancel.

Select "Next Original" for next page.

Press "Send(Last Original)" to finish; Press "Delete" to cancel.

Optional: Select "Change Settings" to change scan options. Press "Save" to save settings and continue.