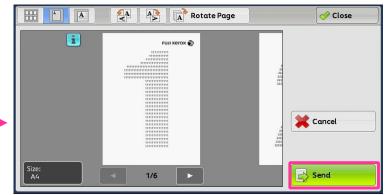

Optional: Select "Preview" to preview the scanned images. Press "Send" to send.

Prepared by Customer Training Department All Copy Right Reserved by Fuji Xerox (Hong Kong) Limited