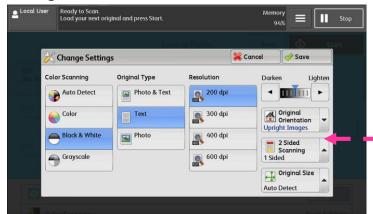

Optional: Select "Change Settings" to change scan options. Press "Save" to save settings and continue.

Optional: Select "Preview" to preview the scanned images. Press "Send" to send.

Select "Next Original" for next page.

Press "Send(Last Original)" to finish; Press "Delete" to cancel.

Optional: Select "Change Settings" to change scan options. Press "Save" to save settings and continue.