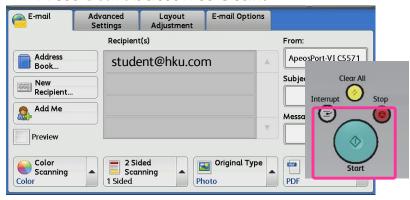

## Quick Tips for Scan to Email

Please place your Staff/Student card on the card reader to login.

2 Select "Email" on MFD.

3 The email address is displayed.

Select Scan features if necessary, Press Start to Scan.

## Quick Tips for Scan to Email

Please place your Staff/Student card on the card reader to login.

2 Select "Email" on MFD.

3 The email address is displayed.

Select Scan features if necessary, Press Start button to Scan.